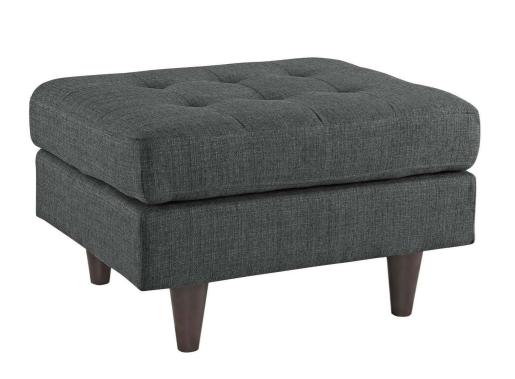

SKU: 938403

| Elizabeth Upholstered Fabric Ottoman In Gray |         | Height | Width | Depth |
|----------------------------------------------|---------|--------|-------|-------|
| Regular Price: \$583.00                      | Overall | 18.00  | 30.00 | 24.50 |
| Special Price: \$309.00                      |         |        |       |       |

Elevate your legs on the delightful aesthetics of the Elizabeth mid-century style ottoman. Made to convey the pleasure of simple post-industrial design, Elizabeth comes finely upholstered in fabric with plush foam padding and stained hardwood legs. Elizabeth combines a boxy design with artfully tapered legs for a piece that leaves you thankful that you can relax amidst such calming décor. Set Includes: One - Elizabeth Ottoman