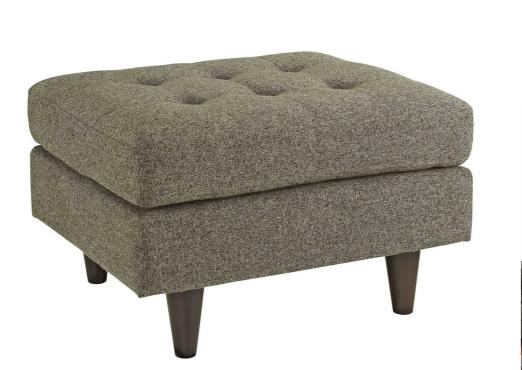

SKU: 938406 Elizabeth Upholstered Fabric Ottoman In Oatmeal Regular Price: \$612.00 Special Price: \$329.00

|         | Height | Width | Depth |
|---------|--------|-------|-------|
| Overall | 18.00  | 30.00 | 24.50 |

Elevate your legs on the delightful aesthetics of the Elizabeth mid-century style ottoman. Made to convey the pleasure of simple post-industrial design, Elizabeth comes finely upholstered in fabric with plush foam padding and stained hardwood legs. Elizabeth combines a boxy design with artfully tapered legs for a piece that leaves you thankful that you can relax amidst such calming décor. Set Includes: One - Elizabeth Ottoman