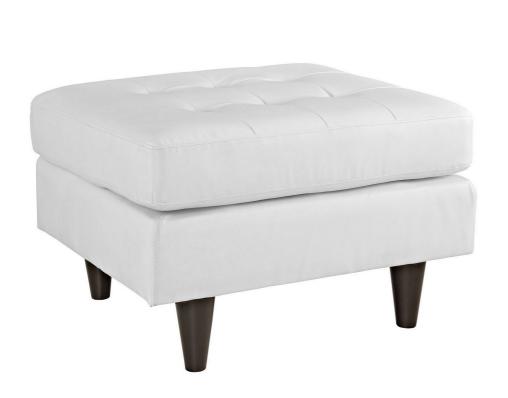

SKU: 938410

| Elizabeth Bonded Leather Ottoman In White |         | Height | Width | Depth |  |
|-------------------------------------------|---------|--------|-------|-------|--|
| Regular Price: \$625.00                   | Overall | 17.50  | 24.50 | 30.00 |  |
| Special Price: \$320.00                   |         |        |       |       |  |

Elevate your legs on the delightful aesthetics of the Elizabeth mid-century style ottoman. Made to convey the pleasure of simple post-industrial design, Elizabeth comes finely upholstered in leather with plush foam padding and stained hardwood legs. Elizabeth combines a boxy design with artfully tapered legs for a piece that leaves you thankful that you can relax amidst such calming décor. Set Includes: One - Elizabeth Ottoman