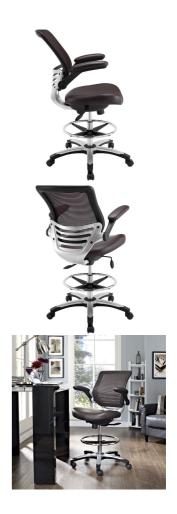

Welcome to a new era in functional comfort. The Tabitha Drafting Stool implements cutting edge ergonomics to deliver a comprehensive seating experience. Tabitha features a breathable mesh back for lower back lumbar support, padded waterfall vinyl seat to ease pain and pressure around your thighs, flip-up padded arms, an extra tall gas cylinder with a footring, and it securely locks in place with a user-friendly seat tilt plus tension control knob. Tabitha is a progressively minded drafting stool perfect for school, work, or home use. Set Includes: One - Tabitha Office Drafting Chair with Foot Ring, Mesh Back and Black Leatherette Seat