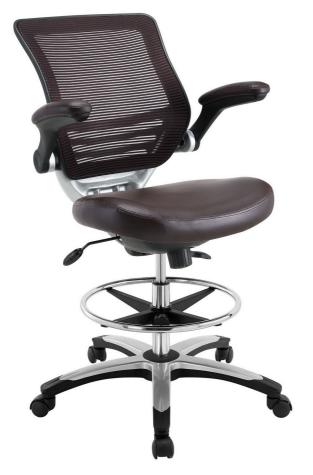

Welcome to a new era in functional comfort. The Tabitha Drafting Stool implements cutting edge ergonomics to deliver a comprehensive seating experience. Tabitha features a breathable mesh back for lower back lumbar support, padded waterfall vinyl seat to ease pain and pressure around your thighs, flip-up padded arms, an extra tall gas cylinder with a footring, and it securely locks in place with a user-friendly seat tilt plus tension control knob. Tabitha is a progressively minded drafting stool perfect for school, work, or home use. Set Includes: One - Tabitha Office Drafting Chair with Foot Ring, Mesh Back and Black Leatherette Seat