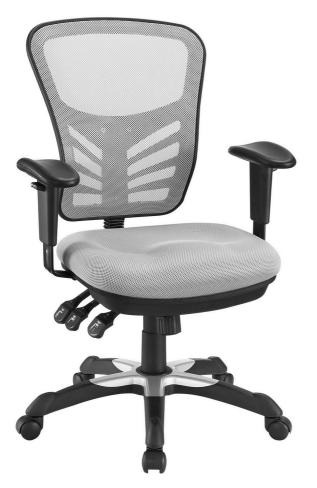

Overall

Overall

Mark a turning point in your office tasks with this upright and ergonomic mesh office chair. Let the breathable mesh back and plush fabric cushion seat serve as a simple extension to your everyday work ventures. The back height and seat depth are both easily adjustable to fit your height and size, while two sturdy armrests height adjust to assist your vertical seat posturing. Wellesley also includes tilt tension and lock functions to recline and incline comfortably as needed. Fitted with five hooded dual-caster wheels, give yourself the ability to easily glide over carpeted floors while naturally performing tasks without exertion. Set Includes: One - Wellesley Mesh Office Chair