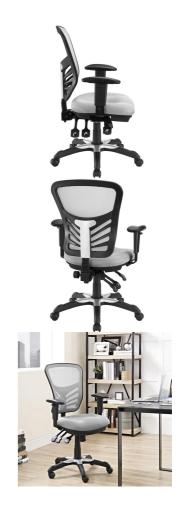

Overall

Overall

Mark a turning point in your office tasks with this upright and ergonomic mesh office chair. Let the breathable mesh back and plush fabric cushion seat serve as a simple extension to your everyday work ventures. The back height and seat depth are both easily adjustable to fit your height and size, while two sturdy armrests height adjust to assist your vertical seat posturing. Wellesley also includes tilt tension and lock functions to recline and incline comfortably as needed. Fitted with five hooded dual-caster wheels, give yourself the ability to easily glide over carpeted floors while naturally performing tasks without exertion. Set Includes: One - Wellesley Mesh Office Chair