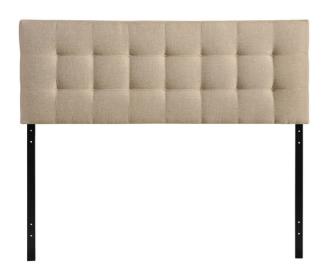

SKU: 938505

Plamann Full Upholstered Fabric Headboard In

Beige

Regular Price: \$276.00 Special Price: \$149.00

|         | Height | Width | Depth |
|---------|--------|-------|-------|
| Overall | 52.50  | 3.50  | 56.00 |

Add elegance to your bedroom with the Modway Plamann Full Upholstered Linen Fabric Tufted Headboard. Designed with just the right amount of grace, Plamann is made from fiberboard, plywood, and soft linen fabric upholstery for a construction that is both lightweight and long-lasting. Perfect for contemporary and modern bedrooms, sleep soundly with this headboard for full beds. Plamann Full Headboard is a piece that imparts a sense of tranquility amidst an impressive backdrop of style. Set Includes: One - Plamann Full Headboard