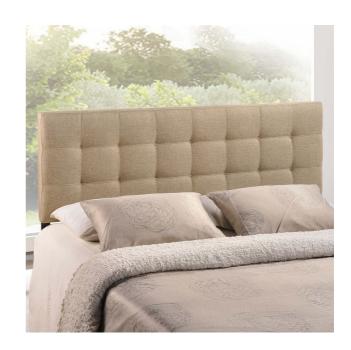

SKU: 938505

Plamann Full Upholstered Fabric Headboard In

Beige

Regular Price: \$276.00 Special Price: \$149.00

|         | Height | Width | Depth |
|---------|--------|-------|-------|
| Overall | 52.50  | 3.50  | 56.00 |

Add elegance to your bedroom with the Modway Plamann Full Upholstered Linen Fabric Tufted Headboard. Designed with just the right amount of grace, Plamann is made from fiberboard, plywood, and soft linen fabric upholstery for a construction that is both lightweight and long-lasting. Perfect for contemporary and modern bedrooms, sleep soundly with this headboard for full beds. Plamann Full Headboard is a piece that imparts a sense of tranquility amidst an impressive backdrop of style. Set Includes: One - Plamann Full Headboard