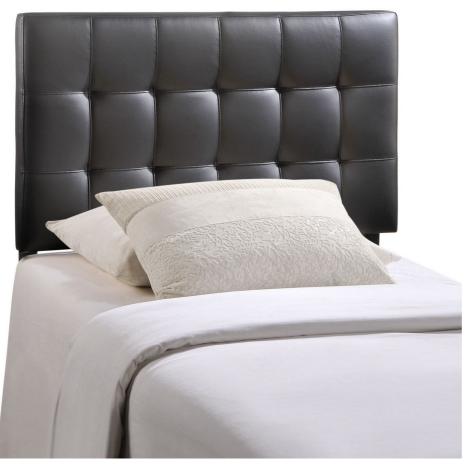

SKU: 938514

Plamann Twin Upholstered Vinyl Headboard In Black
Regular Price: \$219.00
Overall
Height Width Depth
52.50 3.50 39.00

Special Price: \$119.00

Add elegance to your bedroom with the Modway Plamann Twin Upholstered Faux Leather Tufted Headboard. Designed with just the right amount of grace, Plamann is made from fiberboard, plywood, and soft faux leather upholstery for a construction that is both lightweight and long-lasting. Perfect for contemporary and modern dorm rooms, children's, teen, and guest bedrooms, sleep soundly with this headboard for twin beds. Plamann Twin Headboard is a piece that imparts a sense of tranquility amidst an impressive backdrop of style. Set Includes: One - Plamann Vinyl Twin Headboard