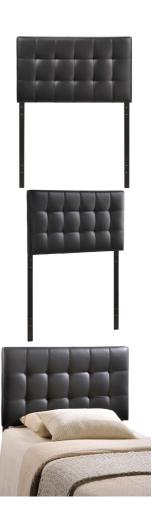

SKU: 938514

Plamann Twin Upholstered Vinyl Headboard In Black
Regular Price: \$219.00
Overall
Height Width Depth
52.50 3.50 39.00

Special Price: \$119.00

Add elegance to your bedroom with the Modway Plamann Twin Upholstered Faux Leather Tufted Headboard. Designed with just the right amount of grace, Plamann is made from fiberboard, plywood, and soft faux leather upholstery for a construction that is both lightweight and long-lasting. Perfect for contemporary and modern dorm rooms, children's, teen, and guest bedrooms, sleep soundly with this headboard for twin beds. Plamann Twin Headboard is a piece that imparts a sense of tranquility amidst an impressive backdrop of style. Set Includes: One - Plamann Vinyl Twin Headboard