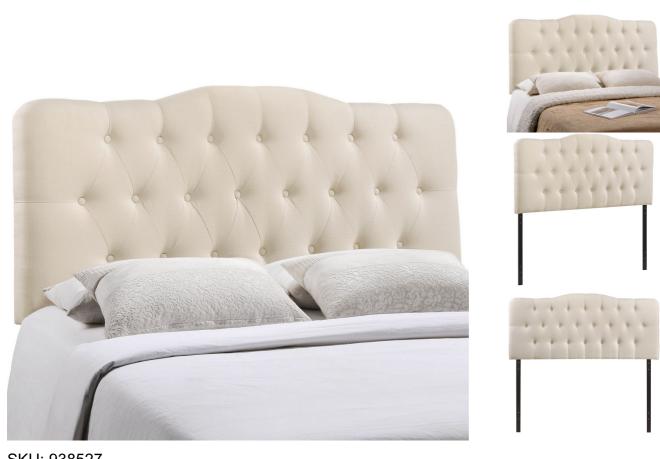

| SKU: 938527                                |         |        |       |       |  |
|--------------------------------------------|---------|--------|-------|-------|--|
| Elsa Queen Upholstered Fabric Headboard In |         | Height | Width | Depth |  |
| Regular Price: \$354.00                    | Overall | 56.00  | 4.00  | 62.00 |  |
| Special Price: \$189.00                    |         |        |       |       |  |

Instill soft tones and a meaningful design with the Modway Elsa Button Tufted Linen Fabric Upholstered Queen Headboard. Deep inset buttons adorn this magnificent centerpiece for your bedroom décor. Elsa Queen Headboard is made from fiberboard, plywood, and fine linen fabric upholstery for a construction that is both lightweight and long-lasting. Carefully crafted with flowing contours and a richly rewarding design, this striking headboard for queen beds transforms your sleeping space decor. Set Includes: One - Elsa Queen Headboard