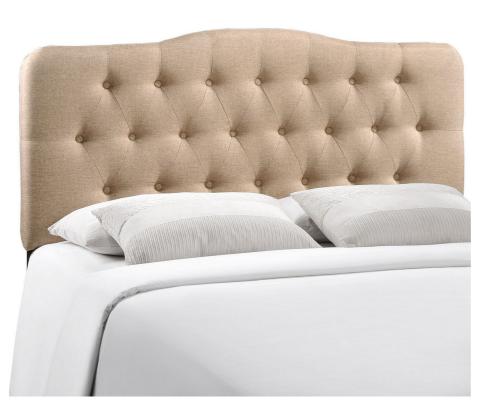

SKU: 938535

Elsa King Upholstered Fabric Headboard In

58.00 5.00 78.50 Overall Regular Price: \$467.00

Height

Width

Depth

Special Price: \$249.00

Instill soft tones and a meaningful design with the Modway Elsa Button Tufted Linen Fabric Upholstered King Headboard. Deep inset buttons adorn this magnificent centerpiece for your bedroom décor. Elsa King Headboard is made from fiberboard, plywood, and fine linen fabric upholstery for a construction that is both lightweight and long-lasting. Carefully crafted with flowing contours and a richly rewarding design, this striking headboard for King beds transforms your sleeping space decor. Set Includes: One - Elsa King Headboard