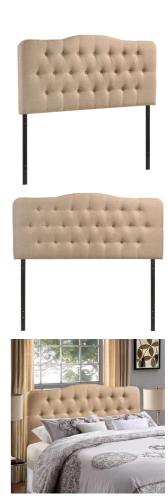

SKU: 938535

Elsa King Upholstered Fabric Headboard In

58.00 5.00 78.50 Overall Regular Price: \$467.00

Height

Width

Depth

Special Price: \$249.00

Instill soft tones and a meaningful design with the Modway Elsa Button Tufted Linen Fabric Upholstered King Headboard. Deep inset buttons adorn this magnificent centerpiece for your bedroom décor. Elsa King Headboard is made from fiberboard, plywood, and fine linen fabric upholstery for a construction that is both lightweight and long-lasting. Carefully crafted with flowing contours and a richly rewarding design, this striking headboard for King beds transforms your sleeping space decor. Set Includes: One - Elsa King Headboard