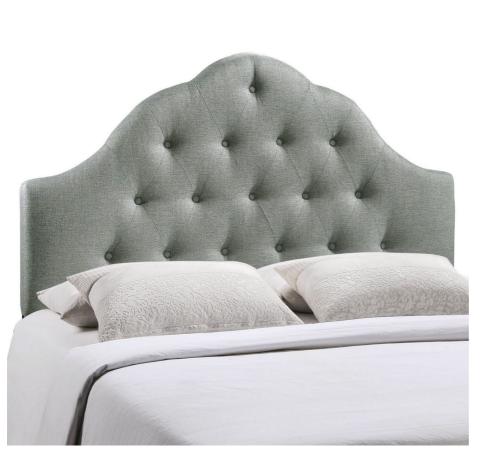

SKU: 938546

Dolin Queen Upholstered Fabric Headboard In

Regular Price: \$466.00

Height 64.50 Overall Special Price: \$249.00

Width Depth 4.00 61.50

Spend more time reading and relaxing before sleep with the beautifully designed high arch Modway Dolin Button Tufted Linen Fabric Upholstered Queen Headboard. Magnificently laden with deep tufted buttons and finely upholstered in soft linen fabric, Dolin Queen Headboard ushers in a sense of regality and splendor to your bedroom décor. Eminently sophisticated, Dolin is a fully padded headboard fitted for most queen size beds. Set Includes: One - Dolin Queen Headboard