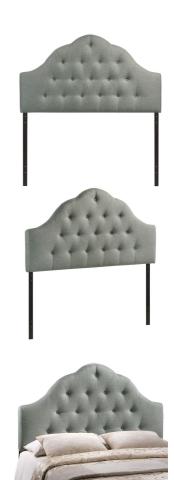

SKU: 938546

Dolin Queen Upholstered Fabric Headboard In

Regular Price: \$466.00

Height 64.50 Overall Special Price: \$249.00

Width Depth 4.00 61.50

Spend more time reading and relaxing before sleep with the beautifully designed high arch Modway Dolin Button Tufted Linen Fabric Upholstered Queen Headboard. Magnificently laden with deep tufted buttons and finely upholstered in soft linen fabric, Dolin Queen Headboard ushers in a sense of regality and splendor to your bedroom décor. Eminently sophisticated, Dolin is a fully padded headboard fitted for most queen size beds. Set Includes: One - Dolin Queen Headboard