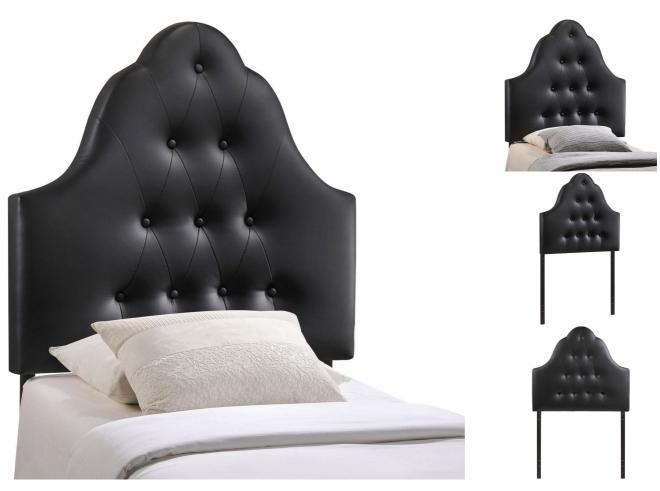

| SKU: 938563                                        |         |        |       |       |  |
|----------------------------------------------------|---------|--------|-------|-------|--|
| Dolin Twin Upholstered Vinyl Headboard In<br>Black |         | Height | Width | Depth |  |
| Regular Price: \$334.00                            | Overall | 64.50  | 4.00  | 39.00 |  |
| Special Price: \$179.00                            |         |        |       |       |  |

Spend more time reading and relaxing before sleep with the beautifully designed high arch Modway Dolin Button Tufted Faux Leather Upholstered Twin Headboard. Magnificently laden with deep tufted buttons and finely upholstered in luxurious faux leather, Dolin Twin Headboard ushers in a sense of regality and splendor to your bedroom décor. Eminently sophisticated, Dolin is a fully padded headboard fitted for most twin size beds. Set Includes: One - Dolin Twin Headboard