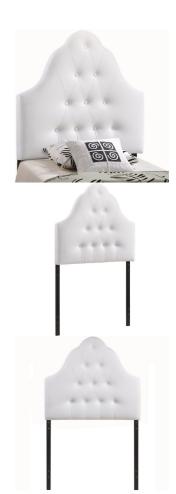

SKU: 938564

Dolin Twin Upholstered Vinyl Headboard In

White

Regular Price: \$334.00 Special Price: \$179.00

|         | Height | Width | Depth |
|---------|--------|-------|-------|
| Overall | 64.50  | 4.00  | 39.00 |

Spend more time reading and relaxing before sleep with the beautifully designed high arch Modway Dolin Button Tufted Faux Leather Upholstered Twin Headboard. Magnificently laden with deep tufted buttons and finely upholstered in luxurious faux leather, Dolin Twin Headboard ushers in a sense of regality and splendor to your bedroom décor. Eminently sophisticated, Dolin is a fully padded headboard fitted for most twin size beds. Set Includes: One - Dolin Twin Headboard