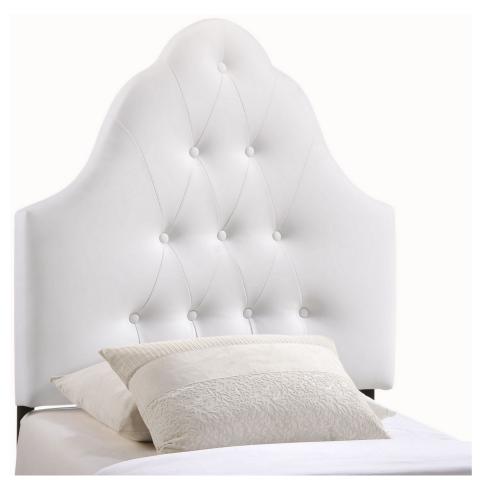

SKU: 938564

Dolin Twin Upholstered Vinyl Headboard In

White

Regular Price: \$334.00 Special Price: \$179.00

|         | Height | Width | Depth |
|---------|--------|-------|-------|
| Overall | 64.50  | 4.00  | 39.00 |

Spend more time reading and relaxing before sleep with the beautifully designed high arch Modway Dolin Button Tufted Faux Leather Upholstered Twin Headboard. Magnificently laden with deep tufted buttons and finely upholstered in luxurious faux leather, Dolin Twin Headboard ushers in a sense of regality and splendor to your bedroom décor. Eminently sophisticated, Dolin is a fully padded headboard fitted for most twin size beds. Set Includes: One - Dolin Twin Headboard