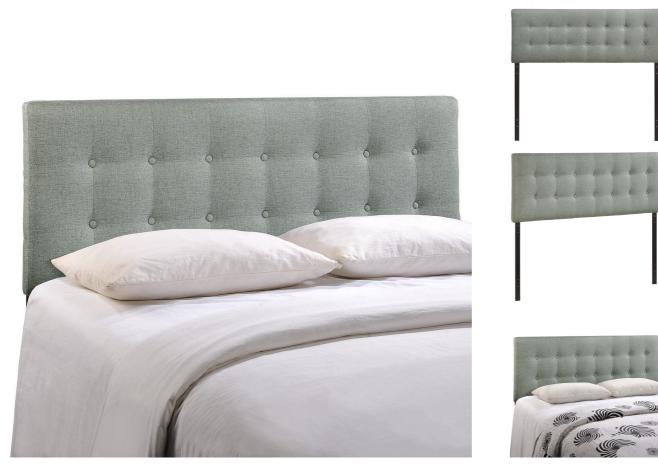

| SKU: 938566                                |         |        |       |       |  |
|--------------------------------------------|---------|--------|-------|-------|--|
| Leopold Queen Upholstered Fabric Headboard |         | Height | Width | Depth |  |
| Regular Price: \$288.00                    | Overall | 53.00  | 3.50  | 61.50 |  |
| Special Price: \$159.00                    |         |        |       |       |  |

Add elegance to your bedroom with the Modway Leopold Button Tufted Linen Fabric Upholstered Queen Headboard. Designed with just the right amount of grace, Leopold Queen Headboard is made from fiberboard, plywood, and fine linen fabric upholstery for a construction that is both lightweight and long-lasting. Perfect for contemporary and modern bedrooms, sleep soundly and impart a sense of tranquility amidst an impressive backdrop of style with this headboard for queen beds. Set Includes: One - Leopold Queen Headboard