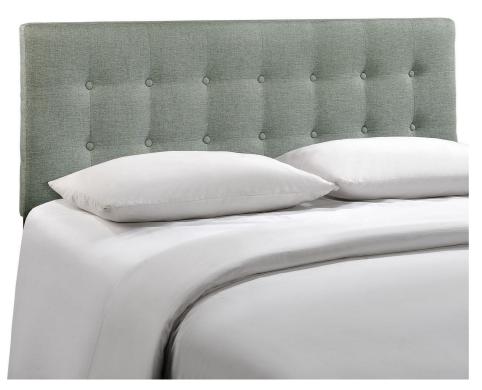

SKU: 938571

Special Price: \$139.00

Leopold Full Upholstered Fabric Headboard In

Width Height Depth 22.50 3.50 56.00 Overall Regular Price: \$265.00

Add elegance to your bedroom with the Modway Leopold Button Tufted Linen Fabric Upholstered Full Headboard. Designed with just the right amount of grace, Leopold Full Headboard is made from fiberboard, plywood, and fine linen fabric upholstery for a construction that is both lightweight and long-lasting. Perfect for contemporary and modern bedrooms, sleep soundly and impart a sense of tranquility amidst an impressive backdrop of style with this headboard for full beds. Set Includes: One - Leopold Full Headboard