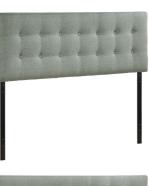

SKU: 938571

Special Price: \$139.00

Leopold Full Upholstered Fabric Headboard In

Width Height Depth 22.50 3.50 56.00 Overall Regular Price: \$265.00

Add elegance to your bedroom with the Modway Leopold Button Tufted Linen Fabric Upholstered Full Headboard. Designed with just the right amount of grace, Leopold Full Headboard is made from fiberboard, plywood, and fine linen fabric upholstery for a construction that is both lightweight and long-lasting. Perfect for contemporary and modern bedrooms, sleep soundly and impart a sense of tranquility amidst an impressive backdrop of style with this headboard for full beds. Set Includes: One - Leopold Full Headboard