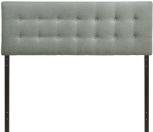

SKU: 938571

Special Price: \$139.00

Leopold Full Upholstered Fabric Headboard In

Width Height Depth 22.50 3.50 56.00 Overall Regular Price: \$265.00

Add elegance to your bedroom with the Modway Leopold Button Tufted Linen Fabric Upholstered Full Headboard. Designed with just the right amount of grace, Leopold Full Headboard is made from fiberboard, plywood, and fine linen fabric upholstery for a construction that is both lightweight and long-lasting. Perfect for contemporary and modern bedrooms, sleep soundly and impart a sense of tranquility amidst an impressive backdrop of style with this headboard for full beds. Set Includes: One - Leopold Full Headboard