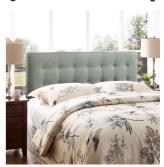

SKU: 938571

Special Price: \$139.00

Leopold Full Upholstered Fabric Headboard In

Width Height Depth 22.50 3.50 56.00 Overall Regular Price: \$265.00

Add elegance to your bedroom with the Modway Leopold Button Tufted Linen Fabric Upholstered Full Headboard. Designed with just the right amount of grace, Leopold Full Headboard is made from fiberboard, plywood, and fine linen fabric upholstery for a construction that is both lightweight and long-lasting. Perfect for contemporary and modern bedrooms, sleep soundly and impart a sense of tranquility amidst an impressive backdrop of style with this headboard for full beds. Set Includes: One - Leopold Full Headboard