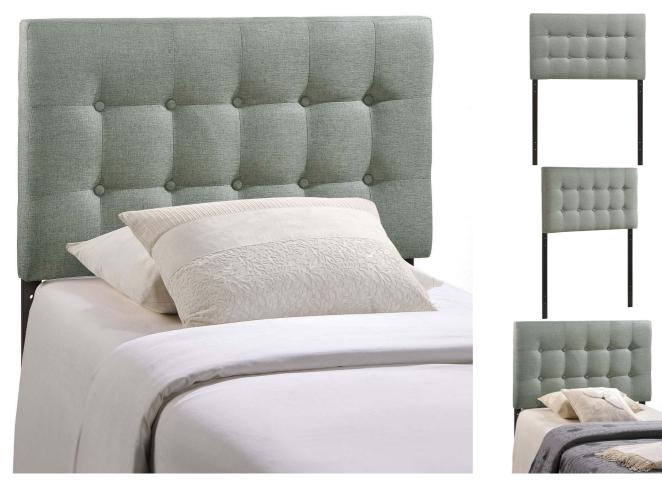

| SKU: 938581                                          |         |       |       |       |
|------------------------------------------------------|---------|-------|-------|-------|
| Leopold Twin Upholstered Fabric Headboard In<br>Gray | Height  | Width | Depth |       |
| Regular Price: \$217.00                              | Overall | 52.50 | 3.50  | 39.00 |
| Special Price: \$119.00                              |         |       |       |       |

Add elegance to your bedroom with the Modway Leopold Button Tufted Linen Fabric Upholstered Twin Headboard. Designed with just the right amount of grace, Leopold Twin Headboard is made from fiberboard, plywood, and fine linen fabric upholstery for a construction that is both lightweight and long-lasting. Perfect for contemporary and modern bedrooms, sleep soundly and impart a sense of tranquility amidst an impressive backdrop of style with this headboard for twin beds. Set Includes: One - Leopold Twin Headboard