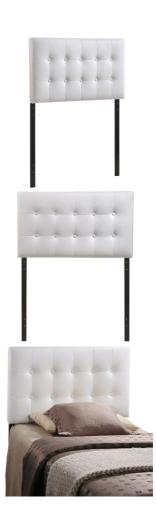

SKU: 938584

Leopold Twin Upholstered Vinyl Headboard In White

Regular Price: \$210.00 Overall 52.50 3.50 39.00

Height

Width

Depth

Special Price: \$119.00

Add elegance to your bedroom with the Modway Leopold Button Tufted Faux Leather Upholstered Twin Headboard. Designed with just the right amount of grace, Leopold Twin Headboard is made from fiberboard, plywood, and luxurious faux leather upholstery for a construction that is both lightweight and long-lasting. Perfect for contemporary and modern bedrooms, sleep soundly and impart a sense of tranquility amidst an impressive backdrop of style with this headboard for twin beds. Set Includes: One - Leopold Twin Headboard