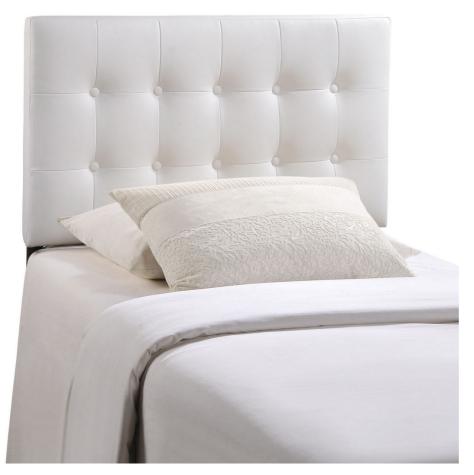

SKU: 938584

Leopold Twin Upholstered Vinyl Headboard In White

Regular Price: \$210.00 Overall 52.50 3.50 39.00

Height

Width

Depth

Special Price: \$119.00

Add elegance to your bedroom with the Modway Leopold Button Tufted Faux Leather Upholstered Twin Headboard. Designed with just the right amount of grace, Leopold Twin Headboard is made from fiberboard, plywood, and luxurious faux leather upholstery for a construction that is both lightweight and long-lasting. Perfect for contemporary and modern bedrooms, sleep soundly and impart a sense of tranquility amidst an impressive backdrop of style with this headboard for twin beds. Set Includes: One - Leopold Twin Headboard