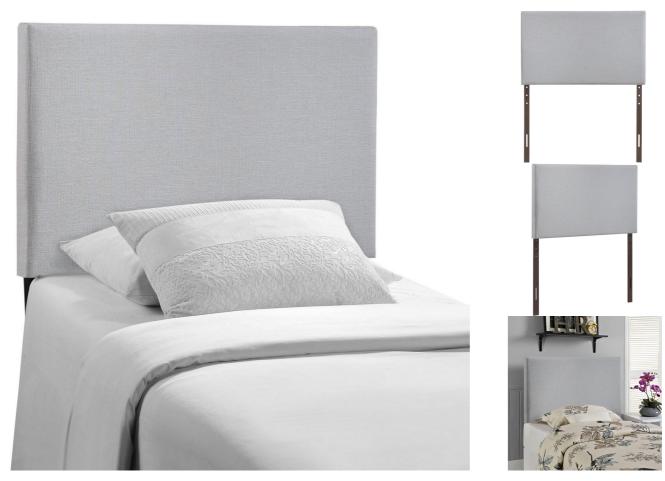

| SKU: 938626                                           |         |       |       |       |
|-------------------------------------------------------|---------|-------|-------|-------|
| Wiedman Twin Upholstered Fabric Headboard In Sky Gray | Height  | Width | Depth |       |
| Regular Price: \$195.00                               | Overall | 48.00 | 3.00  | 39.50 |
| Special Price: \$109.00                               |         |       |       |       |

Enhance your bed of choice with a spaciously designed Modway Wiedman Linen Fabric Upholstered Twin Headboard. Wiedman Twin Headboard captures the expansive moments of restful nights with an elegance that doesn't detract from the simplicity of the design. Made of particleboard with solid wood poles and fine linen fabric upholstery, rejoice with a contemporary design that admirably complements your contemporary decor and most twin beds. Set Includes: One - Wiedman Twin Headboard