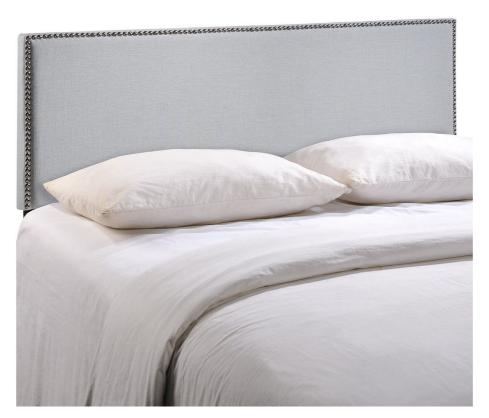

SKU: 938636

Wiedman Nailhead Full Upholstered Headboard

In Sky Gray
Regular Price: \$270.00

Special Price: \$270.00

| ed Headboard |         | Height | Width | Depth |  |
|--------------|---------|--------|-------|-------|--|
|              | Overall | 48.00  | 3.00  | 56.50 |  |

Enhance your bed of choice with a spaciously designed Modway Wiedman Linen Fabric Upholstered Full Headboard. Wiedman Full Headboard captures the expansive moments of restful nights with an elegance that doesn't detract from the simplicity of the design. Made of particleboard with solid wood poles and fine linen fabric upholstery, and stylish nailhead trim, rejoice with a contemporary design that admirably complements your contemporary décor and most full beds. Set Includes: one - Wiedman Full Headboard