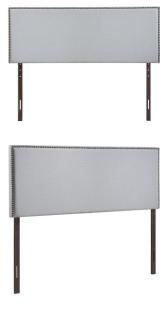

SKU: 938636

Wiedman Nailhead Full Upholstered Headboard

In Sky Gray
Regular Price: \$270.00

Special Price: \$270.00

| ed Headboard |         | Height | Width | Depth |  |
|--------------|---------|--------|-------|-------|--|
|              | Overall | 48.00  | 3.00  | 56.50 |  |

Enhance your bed of choice with a spaciously designed Modway Wiedman Linen Fabric Upholstered Full Headboard. Wiedman Full Headboard captures the expansive moments of restful nights with an elegance that doesn't detract from the simplicity of the design. Made of particleboard with solid wood poles and fine linen fabric upholstery, and stylish nailhead trim, rejoice with a contemporary design that admirably complements your contemporary décor and most full beds. Set Includes: one - Wiedman Full Headboard