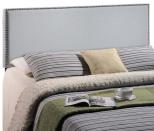

SKU: 938636

Wiedman Nailhead Full Upholstered Headboard

In Sky Gray
Regular Price: \$270.00

Special Price: \$270.00

| ed Headboard |         | Height | Width | Depth |  |
|--------------|---------|--------|-------|-------|--|
|              | Overall | 48.00  | 3.00  | 56.50 |  |

Enhance your bed of choice with a spaciously designed Modway Wiedman Linen Fabric Upholstered Full Headboard. Wiedman Full Headboard captures the expansive moments of restful nights with an elegance that doesn't detract from the simplicity of the design. Made of particleboard with solid wood poles and fine linen fabric upholstery, and stylish nailhead trim, rejoice with a contemporary design that admirably complements your contemporary décor and most full beds. Set Includes: one - Wiedman Full Headboard