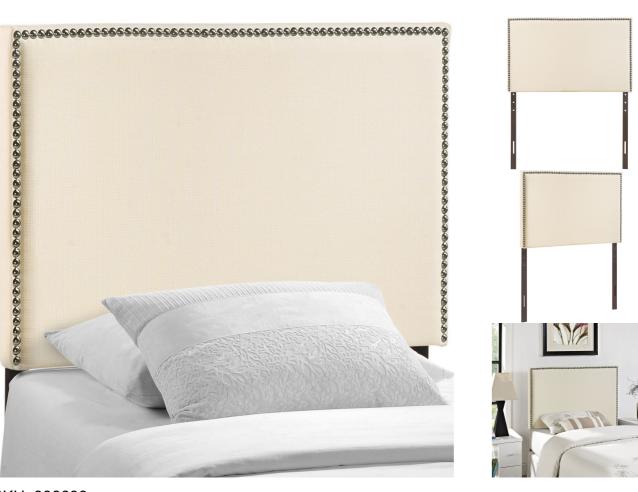

Enhance your bed of choice with a spaciously designed Modway Wiedman Linen Fabric Upholstered Twin Headboard. Wiedman Twin Headboard captures the expansive moments of restful nights with an elegance that doesn't detract from the simplicity of the design. Made of particleboard with solid wood poles and fine linen fabric upholstery, and stylish nailhead trim, rejoice with a contemporary design that admirably complements your contemporary décor and most twin beds. Set Includes: One - Wiedman Twin Headboard