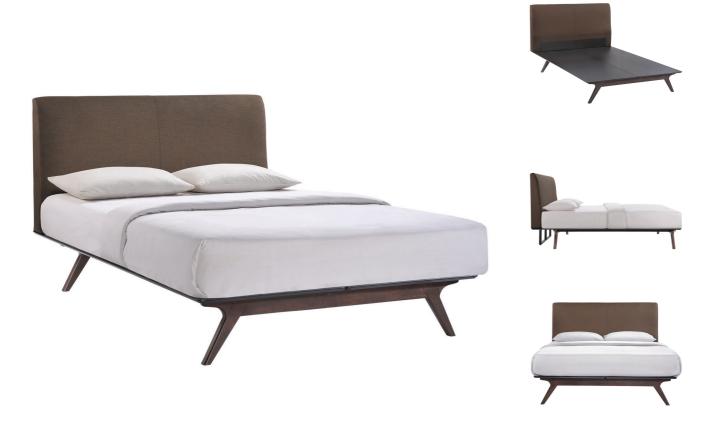

| SKU: 938651                          |           | Height | Width | Depth |
|--------------------------------------|-----------|--------|-------|-------|
| Conroy Queen Bed In Cappuccino Brown | Overall   | 43.00  | 84.00 | 59.00 |
| Regular Price: \$1,907.00            | Overall   | 43.00  | 04.00 | 39.00 |
| Special Price: \$1,099.00            | Headboard | 30.00  | 59.00 | 6.00  |
|                                      | Footboard | 12.00  | 59.00 | 0.00  |

Transform your ordinary bedroom arrangements into a more compelling decor with the Conroy queen size platform bed. Made of sturdy MDF boards, Conroy with its open design and platform leg support, proves that elegance doesn't need to come at the expense of simplicity. Finely upholstered with a foam padded fabric headboard, Conroy is an easy to maintain toffee brown stained piece that admirably delivers both comfort and style. Conroy requires assembly, and should be spot cleaned only. Headboard included. Queen size mattress not included. The Conroy queen size platform bed does not need a boxspring. Set Includes: One - Conroy Queen Bed Frame