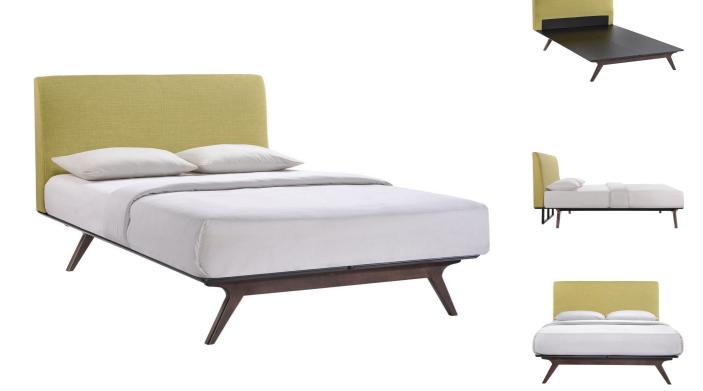

| SKU: 938652                          |           | Height | Width | Depth |
|--------------------------------------|-----------|--------|-------|-------|
| Conroy Queen Bed In Cappuccino Green | Overall   | 43.00  | 84.00 | 59.00 |
| Regular Price: \$2,014.00            | 2 . 2 . 2 |        |       |       |
| Special Price: \$1,099.00            | Headboard | 30.00  | 59.00 | 6.00  |
|                                      | Footboard | 12.00  | 59.00 | 0.00  |

Transform your ordinary bedroom arrangements into a more compelling decor with the Conroy queen size platform bed. Made of sturdy MDF boards, Conroy with its open design and platform leg support, proves that elegance doesn't need to come at the expense of simplicity. Finely upholstered with a foam padded fabric headboard, Conroy is an easy to maintain toffee brown stained piece that admirably delivers both comfort and style. Conroy requires assembly, and should be spot cleaned only. Headboard included. Queen size mattress not included. The Conroy queen size platform bed does not need a boxspring. Set Includes: One - Conroy Queen Bed Frame