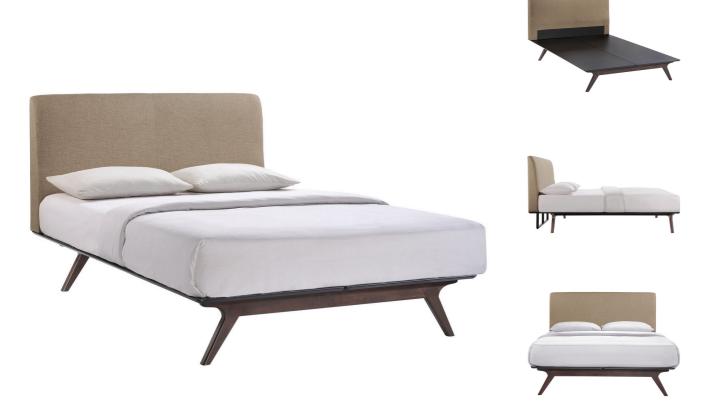

| SKU: 938653                                                     |           | Height | Width | Depth |
|-----------------------------------------------------------------|-----------|--------|-------|-------|
| Conroy Queen Bed In Cappuccino Latte  Regular Price: \$1,907.00 | Overall   | 43.00  | 84.00 | 59.00 |
| Special Price: \$1,099.00                                       | Headboard | 30.00  | 59.00 | 6.00  |
|                                                                 | Footboard | 12.00  | 59.00 | 0.00  |

Transform your ordinary bedroom arrangements into a more compelling decor with the Conroy queen size platform bed. Made of sturdy MDF boards, Conroy with its open design and platform leg support, proves that elegance doesn't need to come at the expense of simplicity. Finely upholstered with a foam padded fabric headboard, Conroy is an easy to maintain toffee brown stained piece that admirably delivers both comfort and style. Conroy requires assembly, and should be spot cleaned only. Headboard included. Queen size mattress not included. The Conroy queen size platform bed does not need a boxspring. Set Includes: One - Conroy Queen Bed Frame