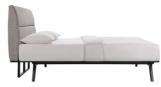

SKU: 938664

Belmont Queen Bed In Black Gray

Regular Price: \$1,953.00 Special Price: \$1,099.00

|           | Height | Width | Depth |
|-----------|--------|-------|-------|
| Overall   | 43.00  | 84.00 | 59.00 |
| Headboard | 30.00  | 59.00 | 6.00  |
| Footboard | 12.00  | 59.00 | 0.00  |
| Legs      | 11.00  | 0.00  | 0.00  |

Transform your ordinary bedroom arrangements into a more compelling décor with the Belmont Queen size platform bed. Made of sturdy MDF boards, Tracy with it's open design and broad leg support, proves that elegance doesn't need to come at the expense of simplicity. Finely upholstered with a foam padded fabric headboard, Belmont is an easy to maintain piece that admirably delivers both comfort and style. Belmont requires assembly, and should be spot cleaned only. Headboard included. Queen size mattress not included. The Belmont queen size platform bed does not need a box spring. Set Includes: One - Belmont Queen Bed Frame