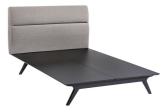

SKU: 938664

Belmont Queen Bed In Black Gray

Regular Price: \$1,953.00 Special Price: \$1,099.00

|           | Height | Width | Depth |
|-----------|--------|-------|-------|
| Overall   | 43.00  | 84.00 | 59.00 |
| Headboard | 30.00  | 59.00 | 6.00  |
| Footboard | 12.00  | 59.00 | 0.00  |
| Legs      | 11.00  | 0.00  | 0.00  |

Transform your ordinary bedroom arrangements into a more compelling décor with the Belmont Queen size platform bed. Made of sturdy MDF boards, Tracy with it's open design and broad leg support, proves that elegance doesn't need to come at the expense of simplicity. Finely upholstered with a foam padded fabric headboard, Belmont is an easy to maintain piece that admirably delivers both comfort and style. Belmont requires assembly, and should be spot cleaned only. Headboard included. Queen size mattress not included. The Belmont queen size platform bed does not need a box spring. Set Includes: One - Belmont Queen Bed Frame