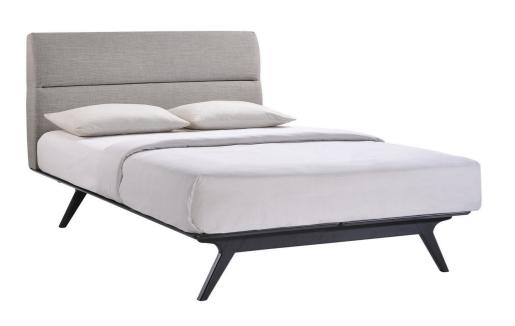

SKU: 938664

Belmont Queen Bed In Black Gray

Regular Price: \$1,953.00 Special Price: \$1,099.00

|           | Height | Width | Depth |
|-----------|--------|-------|-------|
| Overall   | 43.00  | 84.00 | 59.00 |
| Headboard | 30.00  | 59.00 | 6.00  |
| Footboard | 12.00  | 59.00 | 0.00  |
| Legs      | 11.00  | 0.00  | 0.00  |

Transform your ordinary bedroom arrangements into a more compelling décor with the Belmont Queen size platform bed. Made of sturdy MDF boards, Tracy with it's open design and broad leg support, proves that elegance doesn't need to come at the expense of simplicity. Finely upholstered with a foam padded fabric headboard, Belmont is an easy to maintain piece that admirably delivers both comfort and style. Belmont requires assembly, and should be spot cleaned only. Headboard included. Queen size mattress not included. The Belmont queen size platform bed does not need a box spring. Set Includes: One - Belmont Queen Bed Frame