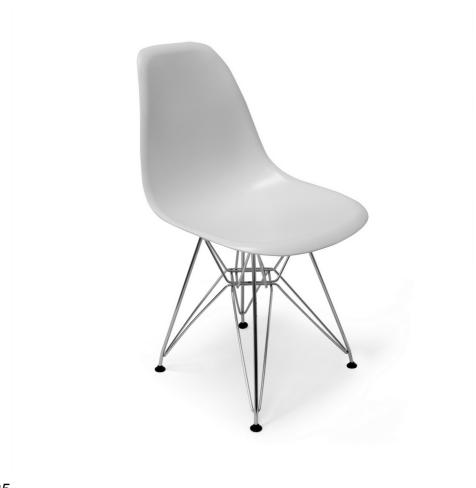

| SKU: 939085                                                                                                   |         |        |       |       |
|---------------------------------------------------------------------------------------------------------------|---------|--------|-------|-------|
| Lorena Fiberglass Side Chair - White Matte/SS <i>Mid-Century Reproduction</i> Regular Price: \$467.10 Overall |         | Height | Width | Depth |
|                                                                                                               | Overall | 30.00  | 18.00 | 20.50 |
| Special Price: \$342.00                                                                                       |         |        |       |       |

This chair has smooth contours and deep curves that make it an optimal place to seek comfort and support. It has a white gloss fiberglass shell that sits upon a sturdy polished stainless steel Eiffel base. This chair is sure to add style to any room in your home. It has a design inspired by the classics of mid-century modernism.