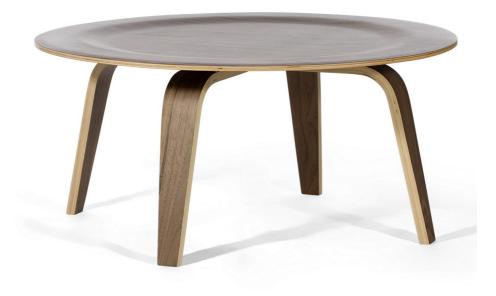

This table is inspired by the classics of mid-century modernism. This coffee table is expertly crafted from molded plywood with an American walnut veneer. It has a round, thin, plate-like top contrasted by the gentle curves of its legs. While its light weight and ease of moveability make this table perfectly suitable for an apartment or condo, its classic styling make it perfect for a spacious home as well.