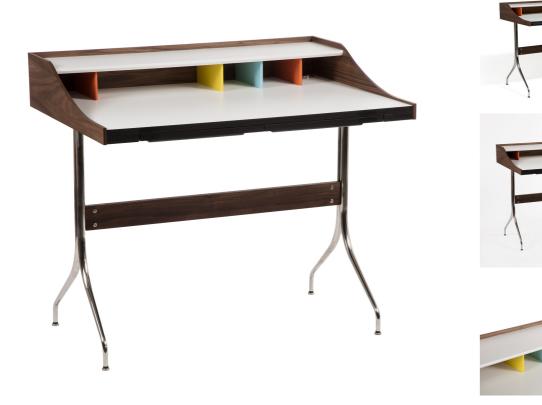

This spacious Rimini desk has a top crafted from a combination of durable melamine and solid American walnut. This desk is both stylish and functional. The open compartments are sectioned with brightly colored dividers that pop against the white melamine surface. The polished finish of the sturdy stainless steel legs add a subtle radiance to the piece making it a true focal point in the room.