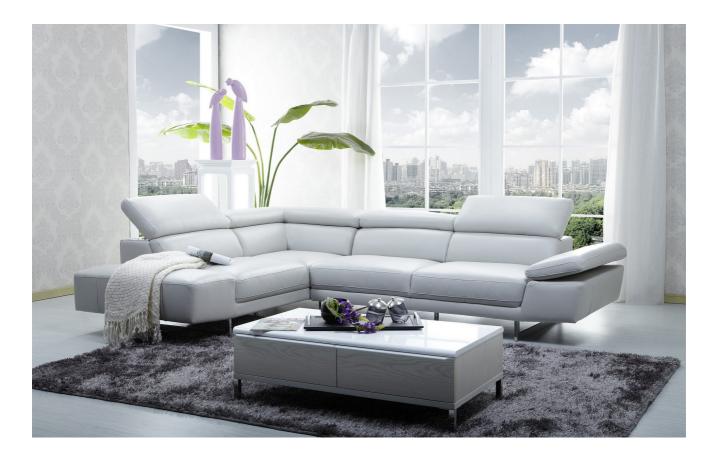

Made with the best top grain Italian leather; the 1717 Premium Leather Sectional combines form and function into a work of art. The sleek design together with premium construction quality make this sectional a unique piece that can change any living room decor. Features adjustable headrests and armrest for maximum functionality & durable stainless steel legs. Dimensions: 117.3L x 88.6 (Chaise Depth) 28.7"-37.8" - Hieght 17.3" - Seat Height 41.3" - Whole Depth 21.7" - Seat Depth