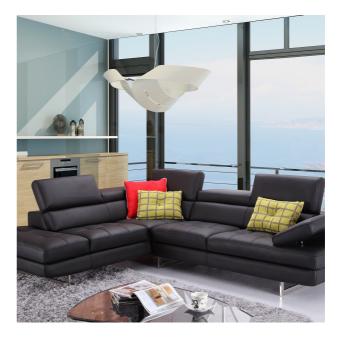

The A761 Sectional by J&M is class fully designed with padded adjustable armrest that feature a ratchet system for adjust ability. The A761 sectional also features 6 adjustable head cushions, and boxed back seat cushions. This beautiful sectional is constructed with thick Italian Leather, designed for flexibility and durability. Available in Black, White, Slate Grey, Coffee, Peanut, Caramel, Freesia, Red, Maroon & Blue.