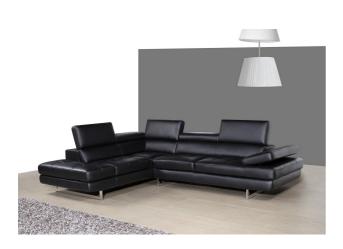

## SKU: 939408

Larsen Leather Sectional Slate Black - Left Chaise Regular Price: \$6,625.00 Special Price: \$4,505.00

|         | Height | Width  | Depth |
|---------|--------|--------|-------|
| Overall | 37.00  | 114.00 | 87.00 |

The A761 Sectional by J&M is class fully designed with padded adjustable armrest that feature a ratchet system for adjust ability. The A761 sectional also features 6 adjustable head cushions, and boxed back seat cushions. This beautiful sectional is constructed with thick Italian Leather, designed for flexibility and durability. Available in Black, White, Slate Grey, Coffee, Peanut, Caramel, Freesia, Red, Maroon & Blue.