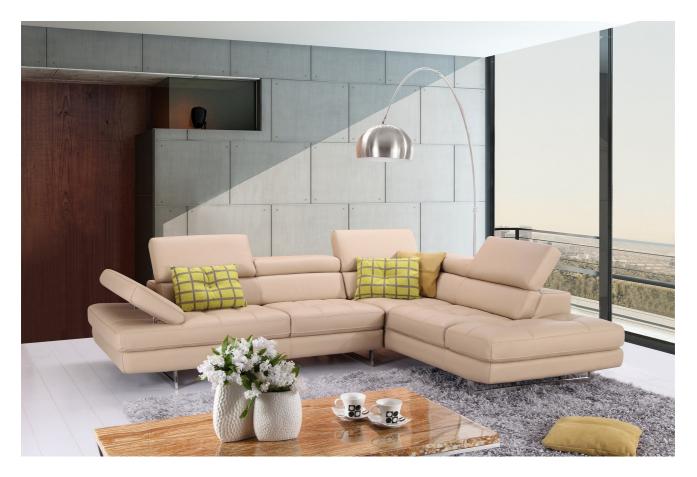

The A761 Sectional by J&M is class fully designed with padded adjustable armrest that feature a ratchet system for adjust ability. The A761 sectional also features 6 adjustable head cushions, and boxed back seat cushions. This beautiful sectional is constructed with thick Italian Leather, designed for flexibility and durability. Available in Black, White, Slate Grey, Coffee, Peanut, Caramel, Freesia, Red, Maroon & Blue.