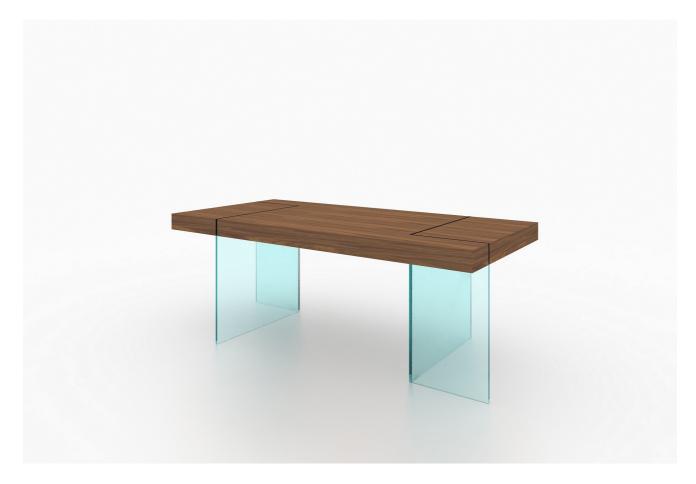

SKU: 939486

| Bruggen Modern Dining Table-Walnut |         | Height | Width | Depth |
|------------------------------------|---------|--------|-------|-------|
| Regular Price: \$1,677.50          | Overall | 29.00  | 39.00 | 78.00 |
| Special Price: \$1,140.70          |         |        |       |       |

J&M is proud to present the Elm Dining Set. Inspired by our best selling Cloud & Float modern dining, this set is sure to speak volumes in any decor. The Elm features a luxurious walnut matte finish, juxtaposed with thick resilient tempered glass for a clean, attractive finish. The Elm features your choice of 2 unique dining tables & also features matching buffet, curio,& wall-unit for incomparable uniqueness.