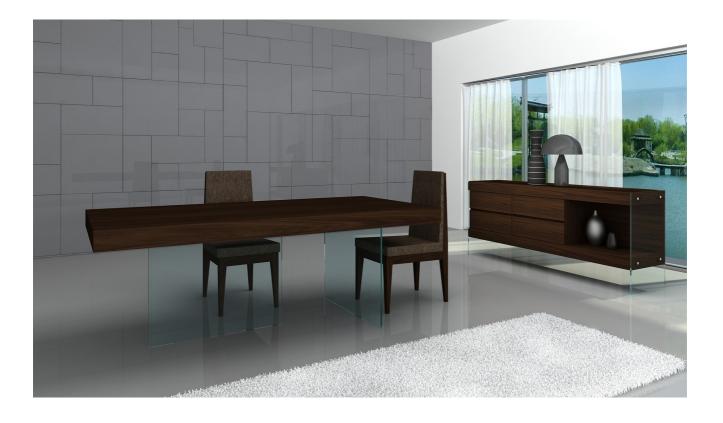

The Float Dining Set offers a contemporary approach in design with a slight classic flavor. Durable wooden construction gives this set its ultra modern exterior along with a warm color to match just about any living room. The glass base renders an incomparable uniqueness. With the Timber chocolate wooden frame, each chair is covered in fabric with cushions giving it higher durability and providing you and your guests with more comfort. Modular Wall Units & Curios in Timber Chocolate and glass shelves to match this collection.