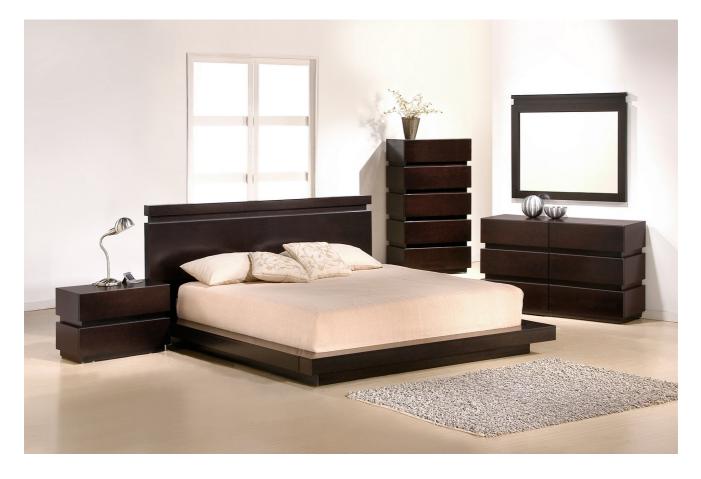

SKU: 939632

Jensen King Size Bed

Regular Price: \$1,765.00
Special Price: \$1,200.20

Height Width Depth

40.30 84.60 86.80

Knotch Bedroom from J&M Furniture offers alluring designs and colors of the modern bedroom. Furniture presented in these collections will perfectly compliment bedrooms of any size and color theme. You can buy a complete bedroom set as well as individual items shown in the setting. J&M Furniture uses plantation grown solid wood throughout their bedroom products, no rainforests are harmed. The drawers on the casegoods feature oldworld construction with dovetailed joints front and back. You can rest assured that this furniture is meant to last. \* Size Available: QUEEN/KING