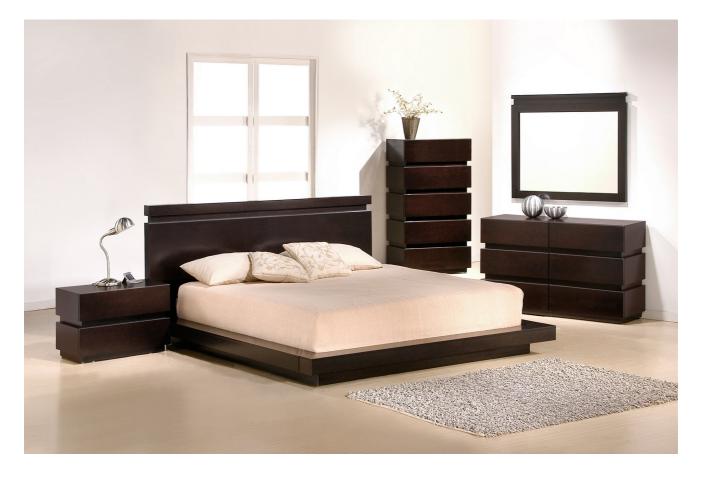

SKU: 939633

Jensen Night Stand

Regular Price: \$575.00

Special Price: \$391.00

Height Width Depth

Overall 19.20 27.70 15.50

Knotch Bedroom from J&M Furniture offers alluring designs and colors of the modern bedroom. Furniture presented in these collections will perfectly compliment bedrooms of any size and color theme. You can buy a complete bedroom set as well as individual items shown in the setting. J&M Furniture uses plantation grown solid wood throughout their bedroom products, no rainforests are harmed. The drawers on the casegoods feature oldworld construction with dovetailed joints front and back. You can rest assured that this furniture is meant to last. \* Size Available: QUEEN/KING