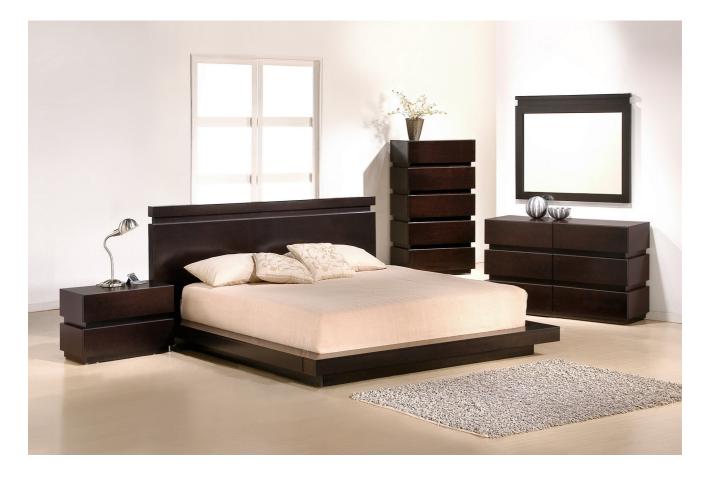

SKU: 939634

Jensen Queen Size Bed

Regular Price: \$1,560.00
Special Price: \$1,060.80

Height Width Depth

40.30
68.50
86.80

Knotch Bedroom from J&M Furniture offers alluring designs and colors of the modern bedroom. Furniture presented in these collections will perfectly compliment bedrooms of any size and color theme. You can buy a complete bedroom set as well as individual items shown in the setting. J&M Furniture uses plantation grown solid wood throughout their bedroom products, no rainforests are harmed. The drawers on the casegoods feature oldworld construction with dovetailed joints front and back. You can rest assured that this furniture is meant to last. \* Size Available: QUEEN/KING