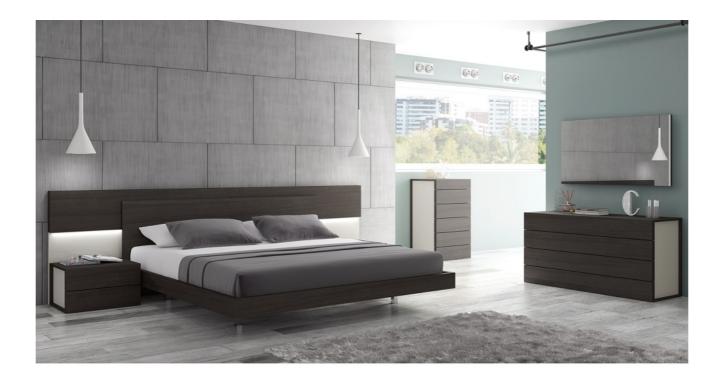

The Maia premium bedroom is a pinnacle of craftsmanship. This elegant bedroom features an extraordinary design that harmonically mixes a wenge wood veneer against a contrast of light grey lacquer. This combination looks gorgeous when illuminated by the lights on the headboard that also feature a dimmer function. The combination of wenge with light grey continues in the night stands, chest, and dresser. As with all of J&M's premium collection bedrooms the case goods come equipped with soft closing tracks by Blum, a world-renowned German manufacturer that sets the standards for the finest quality furniture hardware