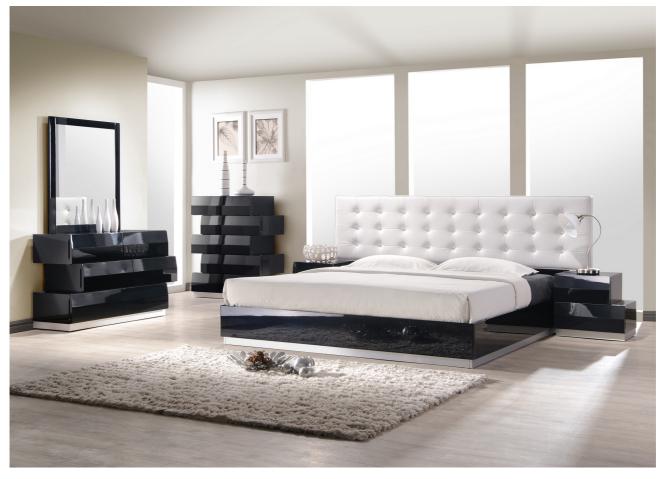

Milan Bedroom by J&M Furniture offers a fresh aim and outlook of the modern bedroom. Uniquely designed case goods reminiscent of Lego blocks, this white lacquered finish set will enhance the look of bedrooms of different sizes and colors. The leatherette headboard provides elegance as well as a classic look to the bedroom set. Whether choosing the entire set, its individual platform bed, or any of the case goods, you can rest assured that this quality furniture is meant to last. Our case goods are equipped with full extension glides, and are built with plantation grown solid wood (no rainforests are harmed)