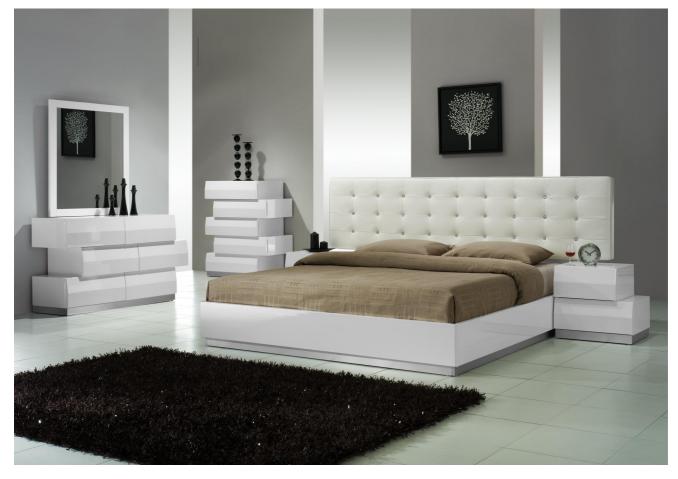

Milan Bedroom by J&M Furniture offers a fresh aim and outlook of the modern bedroom. Uniquely designed case goods reminiscent of Lego blocks, this white lacquered finish set will enhance the look of bedrooms of different sizes and colors. The leatherette headboard provides elegance as well as a classic look to the bedroom set. Whether choosing the entire set, its individual platform bed, or any of the case goods, you can rest assured that this quality furniture is meant to last. Our case goods are equipped with full extension glides, and are built with plantation grown solid wood (no rainforests are harmed)