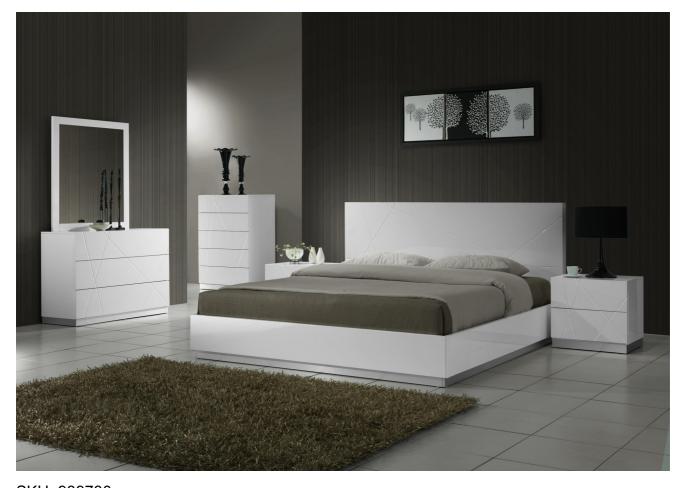

SKU: 939730

Weiss Queen Size Bed

Regular Price: \$1,465.00
Special Price: \$996.20

Height Width Depth

Overall 40.10 63.10 83.60

Naples Bedroom by J&M Furniture offers a unique design and outlook of the modern bedroom. Aiming for gentle yet elegant, this white lacquered finish set will enhance the look of bedrooms of different sizes and colors. Whether choosing the entire set, its individual platform bed, or any of the case goods, you can rest assured that this quality furniture is meant to last. Our case goods are equipped with full extension glides, and are built with plantation grown solid wood (no rainforests are harmed).