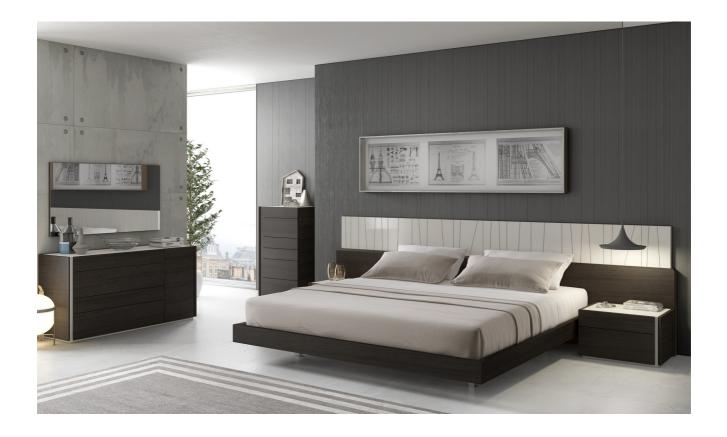

SKU: 939757 Dodson Chest

Regular Price: \$1,637.50

Special Price: \$1,113.50

Overall 42.10 17.80

J&M is proud to introduce our new Premium Bedroom Collection. Made in Portugal, Europe's furniture center, and hand crafted to perfection by skilled artisans using the latest state of the art technology as well as years of experience; these bedrooms are the pinnacle of artistry in furniture manufacturing. J&M's premium bedrooms are crafted from the highest quality materials. We use hand-selected woods, wood veneers and natural lacquers as well as the finest German hardware by Blum. There is no doubt that these are our finest bedrooms yet. The Porto premium bedroom features an elegant design beautifully mixing a natural light grey lacquer finish which looks striking against the natural wenge wood veneer. The headboard shows off uniquely carved diagonal lines which look spectacular when the built in LED lights featuring a dimmer function are on. The interplay of wenge with light grey continues in the night stands, chest, and dresser. As with all of J&M's premium collection bedroooms the case goods come equipped with soft closing tracks by Blum, a world-renowned German manufacturer that sets the standards for the finest quality furniture hardware.