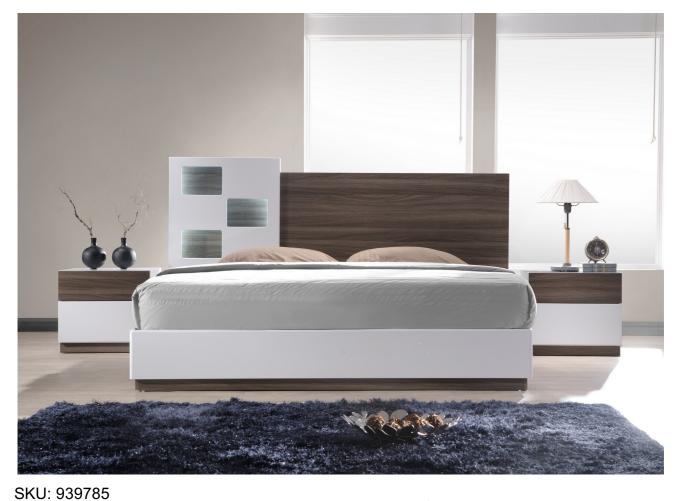

Gabriel King Bed
Regular Price: \$2,187.50
Special Price: \$1,487.50

|         | Height | Width | Depth |
|---------|--------|-------|-------|
| Overall | 46.60  | 90.10 | 84.40 |

J&M is proud to present the Sanremo Bedroom. Available in two different versions, This bed features a visually striking contrast between a Walnut Veneer & a gorgeous white lacquer. The head board features L.E.D's on the headboard that can be switched on or off to easily change the ambience of any bedroom. The Casegoods gorgeously compliment the bed, & feature full extension drawers for durability. Available in both Queen & King Sizes