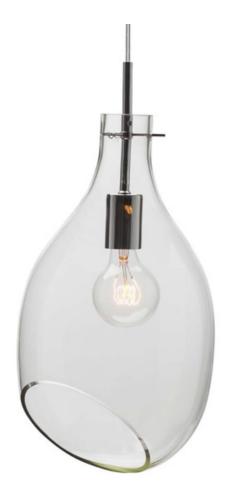

The Carling Pendant, a unique contemporary design featuring a striking glass shade with an off center cutaway accent and simple chrome support pins. The effect is a light, elegant minimalist aesthetic suitable for a variety of settings, whether commercial spaces or private residences.