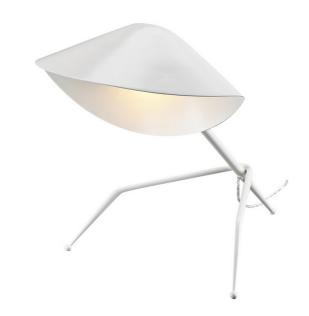

SKU: 940538

Berglund Desk Lamp - White/ Brass

Mid-Century Reproduction Regular Price: \$200.00

Special Price: \$95.00

|         | Height | Width | Depth |
|---------|--------|-------|-------|
| Overall | 13.75  | 10.25 | 11.60 |

The Berglund desks lamp has a radical design that bears all the hallmarks the artistic energy of the mid-century modern period. The shade yawns open like a mouth, connected by a brass joint to tube steel frame. This light fixture is crouched like a mantis balancing its large aluminum shade, giving at an energetic, intelligent profile. Fully adjustable, the aluminum shade is painted matte white. Minimalist yet brimming with creativity, the Berglund, inspired by French design, is a shining example of the sophisticated, thoughtful light fixtures of the 20th century.