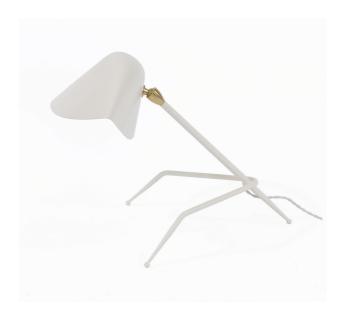

SKU: 940538

Berglund Desk Lamp - White/ Brass

Mid-Century Reproduction Regular Price: \$200.00

Special Price: \$95.00

|         | Height | Width | Depth |
|---------|--------|-------|-------|
| Overall | 13.75  | 10.25 | 11.60 |

The Berglund desks lamp has a radical design that bears all the hallmarks the artistic energy of the mid-century modern period. The shade yawns open like a mouth, connected by a brass joint to tube steel frame. This light fixture is crouched like a mantis balancing its large aluminum shade, giving at an energetic, intelligent profile. Fully adjustable, the aluminum shade is painted matte white. Minimalist yet brimming with creativity, the Berglund, inspired by French design, is a shining example of the sophisticated, thoughtful light fixtures of the 20th century.