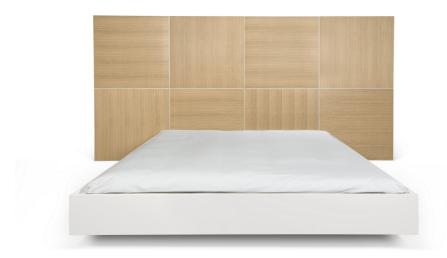

SKU: 942063

| dusk bed - king size w/mattress support |         | Height | Width  | Depth |
|-----------------------------------------|---------|--------|--------|-------|
| Regular Price: \$3,285.00               | Overall | 59.00  | 118.00 | 85.00 |
| Special Price: \$2,628.00               |         |        |        |       |

A merger of the best-selling Dusk dining table and Float bed product lines, the Dusk bed makes a major statement. The headboard is composed of the squares that make up our Dusk dining table, and is meant to be placed against and mounted to the wall. The bed frame, from the Float bed, is pushed against the headboard. Please note that although hardware is available to help attach the frame to the headboard, even with this minimal hardware the bed cannot be floated in the middle of a room.