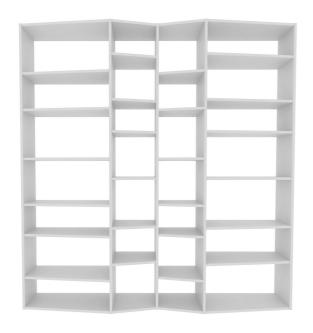

Like a dance Valsa's shapes guide you through the books of your life. It was inspired by the variety of sizes of objects and books, as this shelving unit breaks with the common rigidity of typical bookshelves. Valsa's wavy profile brings an exciting rhythm to any interior, while introducing an incredibly stylish piece.