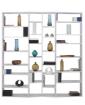

Like a dance Valsa's shapes guide you through the books of your life. It was inspired by the variety of sizes of objects and books, as this shelving unit breaks with the common rigidity of typical bookshelves. Valsa's wavy profile brings an exciting rhythm to any interior, while introducing an incredibly stylish piece.