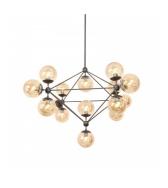

The Hodge pendant lamp is a radical geometric design that explodes the notion of industrial lighting into a breathtaking diamond adorned with glass globes of light. Made from durable carbon steel with a Black finish, this fixture is bound to made a grand impression on your space with its bold take on central lighting. Takes fifteen (15) E26 bulbs 10 watt bulbs, 110V. UL listed parts.