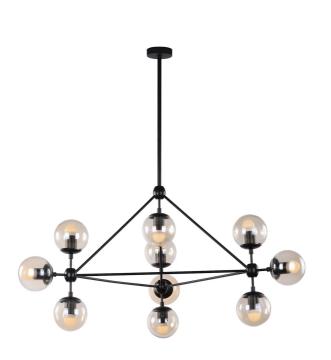

The Hodge pendant lamp is a radical geometric design that explodes the notion of industrial lighting into a breathtaking diamond adorned with glass globes of light. Made from durable carbon steel with a Black finish, this fixture is bound to made a grand impression on your space with its bold take on central lighting. Takes fifteen (15) E26 bulbs 10 watt bulbs, 110V. UL listed parts.