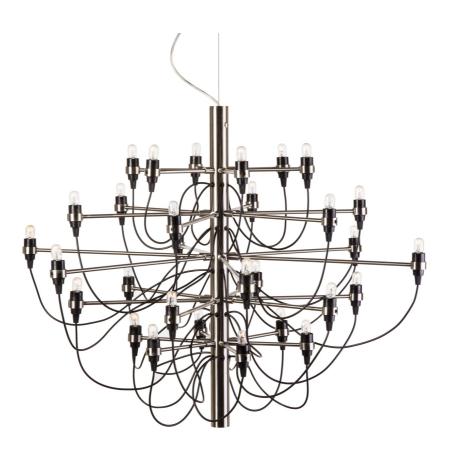

The Arment pendant lamp achieves its breathtaking design through modest means. The central carbon steel cylinder has a stain nickel finish. Thirty arms of the same construction extend out to support small incandescent bulbs. The sockets are all connected to the central cylinder by swagged black cords. The overall effect is an abundant feast for the eyes, and also provides a unidirectional glaze of even light.