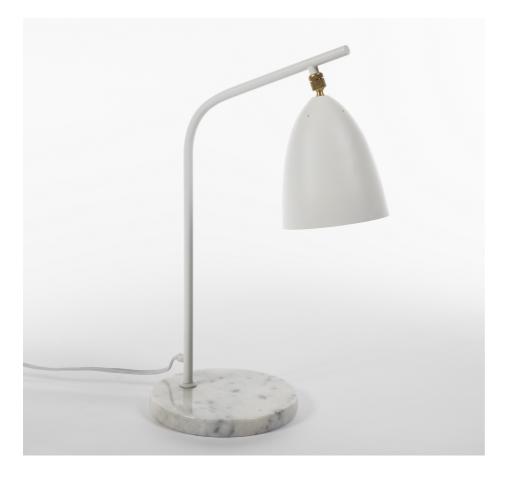

SKU: 944590

| Loren Table Lamp - Matt White/White Marble |         | Height | Width | Depth |
|--------------------------------------------|---------|--------|-------|-------|
| Regular Price: \$299.00                    | Overall | 21.25  | 14.50 | 8.60  |
| Special Price: \$149.00                    |         |        |       |       |

Borrowing from the stripped, industrial look of contemporary design, the Loren emphasizes a slender aesthetic - except for the luxurious base. With a nod to classic designs of the mid-century period, the base is realized in white marble. This is a remarkable creation - attractive, discreet, and bold, an unforgettable mash-up of two distinctive eras of design.