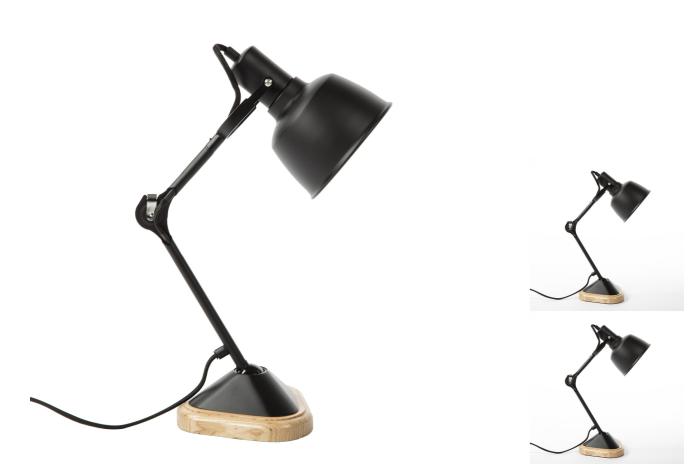

SKU: 944601 Eduardo Table Lamp - Matte Black Regular Price: \$449.00 Special Price: \$95.00

|         | Height | Width | Depth |
|---------|--------|-------|-------|
| Overall | 15.35  | 6.30  | 13.40 |

A quirky desk lamp with an industrial style at first glance, the Eduardo will endear itself to everyone with its intimate details. The matte black painted shade, double jointed adjustable arm, and wood block base seperate this light from the pack. Expertly crafted and built to last, this piece satisfies the urge for a stripped, stylish, contemporary creation with a softer edge due to the thoughtful touches.