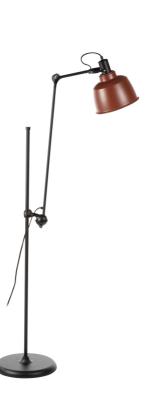

## SKU: 944603

| Eduardo Floor Lamp - Matt Black/Brick-Red<br>Shade | /Brick-Red | Height | Width | Depth |
|----------------------------------------------------|------------|--------|-------|-------|
| Regular Price: \$599.00                            | Overall    | 48.80  | 8.86  | 41.35 |

Special Price: \$195.00

A quirky floor lamp with an industrial style at first glance, the Eduardo will endear itself to everyone with its intimate details. The painted shade, triple jointed adjustable arm and shade, and circular base seperate this light from the pack. Expertly crafted and built to last, this piece satisfies the urge for a stripped, stylish, contemporary creation with a softer edge due to the thoughtful touches.