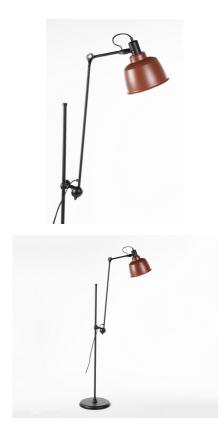

## SKU: 944603

| Eduardo Floor Lamp - Matt Black/Brick-Red<br>Shade | /Brick-Red | Height | Width | Depth |
|----------------------------------------------------|------------|--------|-------|-------|
| Regular Price: \$599.00                            | Overall    | 48.80  | 8.86  | 41.35 |

Special Price: \$195.00

A quirky floor lamp with an industrial style at first glance, the Eduardo will endear itself to everyone with its intimate details. The painted shade, triple jointed adjustable arm and shade, and circular base seperate this light from the pack. Expertly crafted and built to last, this piece satisfies the urge for a stripped, stylish, contemporary creation with a softer edge due to the thoughtful touches.