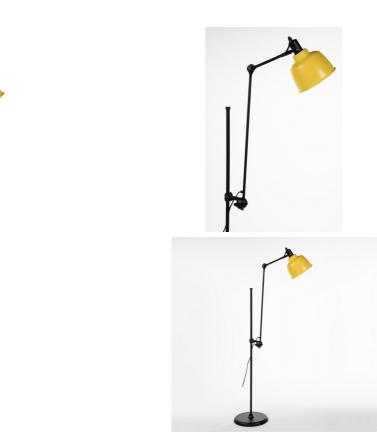

## SKU: 944605

| Eduardo Floor Lamp - Matt Black/Matt Yellow<br>Shade |         | Height | Width | Depth |  |
|------------------------------------------------------|---------|--------|-------|-------|--|
| Regular Price: \$599.00                              | Overall | 48.80  | 8.86  | 41.35 |  |
|                                                      |         |        |       |       |  |

Special Price: \$195.00

A quirky floor lamp with an industrial style at first glance, the Eduardo will endear itself to everyone with its intimate details. The painted shade, triple jointed adjustable arm and shade, and circular base seperate this light from the pack. Expertly crafted and built to last, this piece satisfies the urge for a stripped, stylish, contemporary creation with a softer edge due to the thoughtful touches.